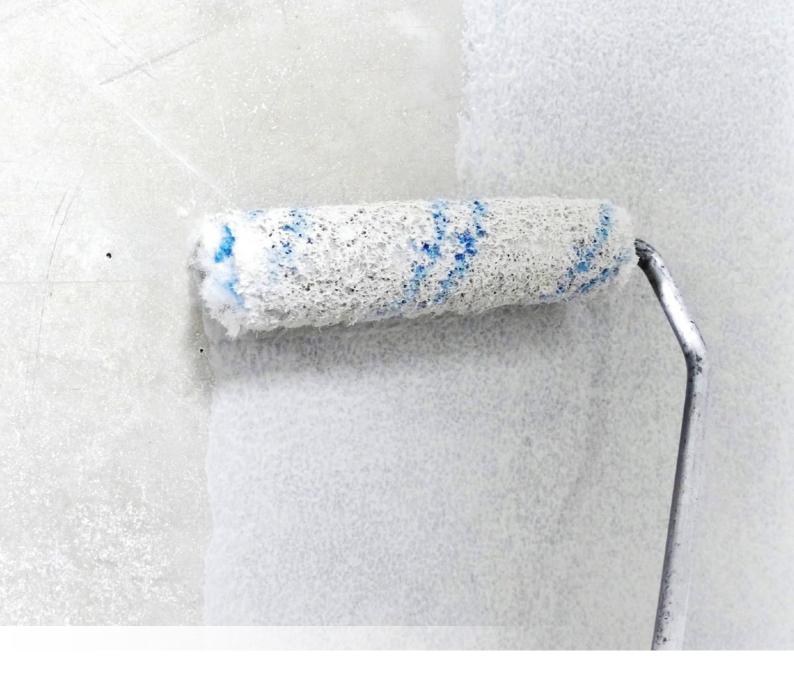

# Option A: Apply with sponge Use MC-Sponge to create a specific "cloudyness" effect on the concrete.

Apply with roller
For large surfaces use a roller to cover the colour differences.

Option C:
Apply with spraying machine
To cover even larger surfaces
contact us for spraying Repacryl.