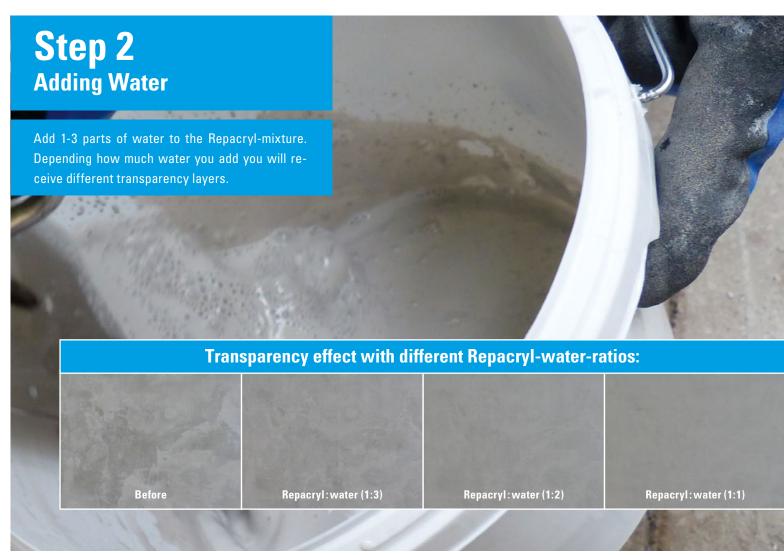

MC's retouching and glazing system allows you to treat filled and non filled surfaces in such a way that a homogeneous, clean and high quality yet still natural-looking fair-faced concrete appearance is created. Read here how to achieve the right concrete colour and appearance in three steps.