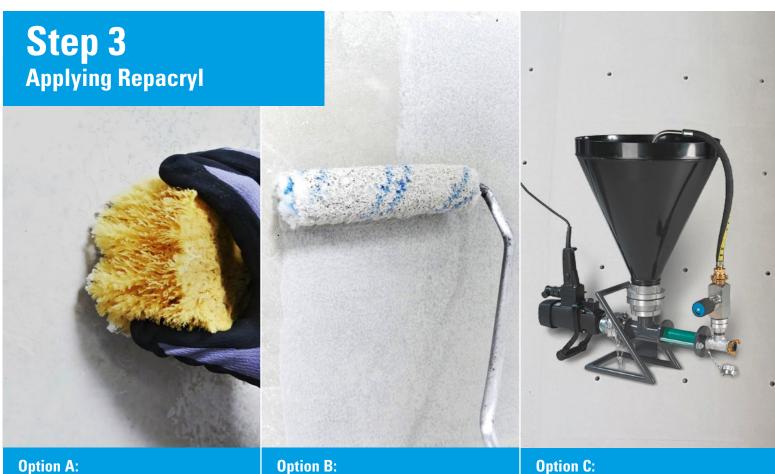

# Option A: Apply with sponge Use MC-Sponge to create a specific "cloudyness" effect on the concrete.

Apply with roller
For large surfaces use a roller to cover the colour differences.

Option C:
Apply with spraying machine
To cover even larger surfaces
contact us for spraying Repacryl.